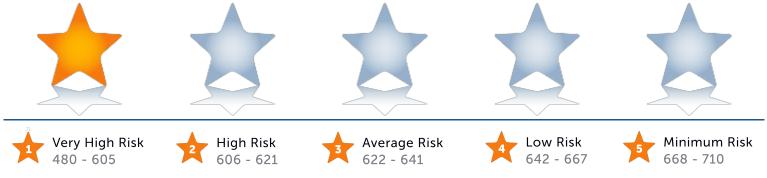

## **NEGATIVE REASONS**

CA10-Negative Event within Last 12 Months CA17-Arrears on Selected Accounts CA13-Time CPA Accounts Have been Opened indicates High Risk

\*The negative reason indicates the information that has the most negative influence on this score.